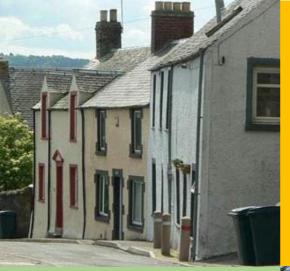

Errol Parish contains the highest concentration of mudwall buildings and is the largest and oldest settlement in the Carse of Gowrie. Most of the buildings are occupied and looked after, but often have had significant alterations. Cement renders are common, as are stone and brick facings. There are one or two examples of well-maintained buildings with lime pointing or harl, but cracked and boss cement renders are common, trapping damp in the walls