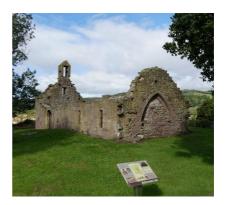

**ASSESSMENT:** This ancient tower is a rare example in Scotland of a round tower more typically found in Ireland. It is thought to have been associated with the Culdee monastery, of which nothing else survives. Indeed no other buildings survive in Abernethy from before the 18th century. Clay mortar was found in an open joint near the base of the tower and recent mortar analysis higher up found a mix of clay and lime with sand. Site visited by TM 01.11.2017.