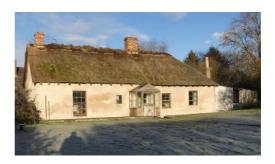

**ASSESSMENT:** This is a rare typological example of a windmill built from mud mortared masonry, which has lost its roof and mechanism, but the masonry is in reasonable condition. LD & SW surveyed on 2017.11.19. Photo © HES.