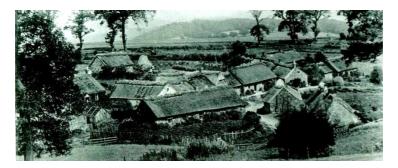

Abernethy Parish is now a quiet place, but historically was busy. It contains some ancient sites, including the massive Roman Fortress at Carpow, Castle Law hillfort and the ancient Scottish capital and Culdee monastery at Abernethy. Remnants remain of all of these, but the buildings are now dominated by 19<sup>th</sup> and 20<sup>th</sup> century structures, where clay played a declining role.

We were unable to closely examine buildings in Abernethy, apart from those in the graveyard, where we found clay mortar. We also found clay mortar in many garden walls, where cement pointing was failing, but could not tell whether clay mortar had been used in the 19<sup>th</sup> century buildings as they were well maintained. Our suspicion is that they did. There are no lost earth buildings confirmed in the parish.