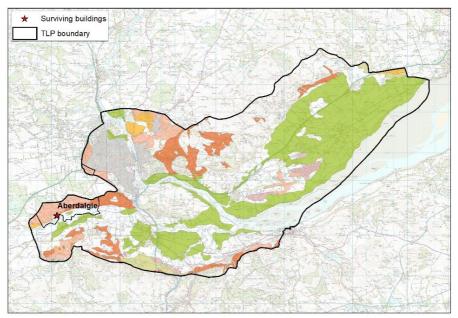

#### **ABERDALGIE** Parish

Version 4 Hutton Soils data copyright and database right The James Hutton Institute April 2016. Used with the permission of the JHI. All rights reserved. Any public sector information contained in this data is licenced under the Open Government Licence v.2.0 © Crown copyright and database right (2017). All rights reserved. Ordnance Survey Licence number 100016971

Part of Aberdalgie Parish skirts the hilly ground rising from the Earn to the west of the TLP area. It contains few buildings due to its topography, though the soil is substantially clay. Two sites were identified.

No lost earth buildings were identified in the parish.

Address: DUPLIN BRIDGE