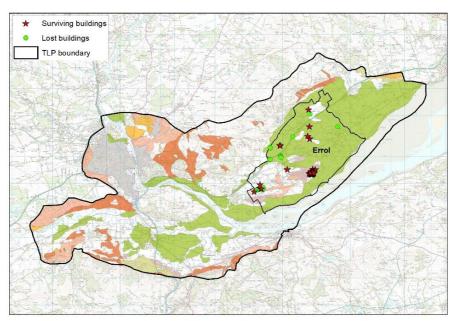

Errol Parish contains the highest concentration of mudwall buildings and is the largest and oldest settlement in the Carse of Gowrie. Most of the buildings are occupied and looked after, but often have had significant alterations. Cement renders are common, as are stone and brick facings. There are one or two examples of well-maintained buildings with lime pointing or harl, but cracked and boss cement renders are common, trapping damp in the walls

Lost earth buildings that have been confirmed in the parish include:

- 7 dwellings on Church Lane
- Unidentified 4 buildings in Errol
- Cairnie/Hayton 3 buildings
- Drums of Ardgaith 1 building
- Flatfield Cottage 1 building
- Flatfield Engine Shed 1 building
- Halfway House1 building
- Hallburn1 building

- Leetown 7 buildings
- Murie Estate 3 buildings
- Old Steading at Whiteriggs
- Rustic House 3 buildings
- Westown
- Pitroddie Old Kirk
- Church Cottages, Pitroddie
- Joiners Workshop Pitroddie

Site **008** 