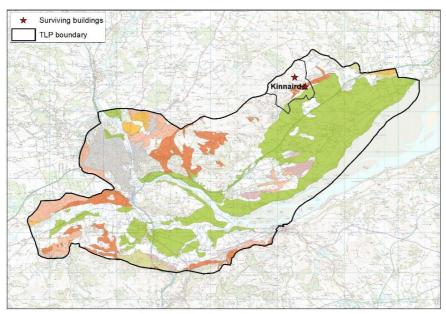

#### **ERROL PRIMARY SCHOOL**

| Address:Station Road, Errol, PH2 7QB                                                                                                  |
|---------------------------------------------------------------------------------------------------------------------------------------|
| Grid Reference:NO 25421 2304                                                                                                          |
| Parish:Errol                                                                                                                          |
| Date:1925                                                                                                                             |
| Listing Category: B                                                                                                                   |
| Conservation Area: Errol                                                                                                              |
| Listed Building No LB48176                                                                                                            |
| Canmore ID: N/A                                                                                                                       |
| Building Type: School                                                                                                                 |
| Use: Educational                                                                                                                      |
| Occupancy: Occupied                                                                                                                   |
| CONDITION: Good Fair Poor Ruin AT RISK                                                                                                |
| EARTH CONSTRUCTION:                                                                                                                   |
| Clay Floor Clay Plaster Other: Unfired Clay brick                                                                                     |
| OTHER MATERIALS: Thatch Lime Harl/ Pointing Cement Harl/ Pointing                                                                     |
| <b>ASSESSMENT</b> The primary school has a clay wall built from unfired bricks made by the Errol Brick Company, which has now closed. |

| Address:FERNBANK  High St, Errol, PH2 7QQ                                                                                                                                     |
|-------------------------------------------------------------------------------------------------------------------------------------------------------------------------------|
| Grid Reference:NO 25250 22884                                                                                                                                                 |
| Parish:Errol                                                                                                                                                                  |
| Date:18-19 <sup>th</sup> C.                                                                                                                                                   |
| Listing Category: N/A                                                                                                                                                         |
| Conservation Area: Errol                                                                                                                                                      |
| Listed Building No N/A                                                                                                                                                        |
| Canmore ID: N/A                                                                                                                                                               |
| Building Type: House                                                                                                                                                          |
| Use: Residential                                                                                                                                                              |
| Occupancy: Occupied                                                                                                                                                           |
| CONDITION: Good Fair Poor Ruin AT RISK                                                                                                                                        |
| EARTH CONSTRUCTION: Mudwall Clay Mortared Masonry Daub                                                                                                                        |
| Clay Floor Clay Plaster Other                                                                                                                                                 |
| OTHER MATERIALS: Thatch Lime Harl/ Pointing Cement Harl/ Pointing                                                                                                             |
| <b>CONDITION ASSESSMENT:</b> This building has been much altered and is now divided into 4 flats. Clay was identified by TM in a hole in the cement render on the north side. |

Site **037** 

| Address:            | Flatfield, Errol, PH2 |                | ANGE)            |                  |
|---------------------|-----------------------|----------------|------------------|------------------|
| Grid Reference:     | .NO 22826 24821       |                |                  |                  |
| Parish:             | Errol                 |                |                  |                  |
| Date:               | .1785 and later       |                |                  |                  |
| Listing Category:   | . В                   | - 10           |                  |                  |
| Conservation Area:. | . N/A                 |                |                  |                  |
| Listed Building No  | LB10960               |                | Harris Commence  |                  |
| Canmore ID:         | 268541                |                |                  | Merchan          |
| Building Type:      | Barn                  |                |                  | 200              |
| Use:                | Storage               |                | A CONTRACTOR     | 117              |
| Occupancy:          | Occupied              |                |                  |                  |
| CONDITION:          | Good Fair             | Poor           | Ruin             | AT RISK          |
| EARTH CONSTRUC      | CTION: Mudw           | all Clay       | Mortared Masonry | y O Daub         |
| Clay Floor          | Clay Plaster          | Other          |                  |                  |
| OTHER MATERIAL      | S: Thatch             | Lime Harl/ Poi | nting Cemen      | t Harl/ Pointing |
|                     |                       |                |                  |                  |

**ASSESSMENT:** This outbuilding contains mudwall in number of external and internal walls, alongside later masonry alterations. Repairs to the mudwall were undertaken in 2016 repairs as part of the TLP. There are timber lintols and cement render in poor condition.

Site **038** 

Address: FLATFIELD BYRE

Flatfield, Errol, PH2 7RW

Grid Reference:.....NO 22810 24807

Parish:....Errol

Date:.....1785 and later

Listing Category:.....B

Conservation Area:..N/A

Listed Building No...LB10960

Canmore ID:.....268541

Building Type:..... Barn

Use:.....Storage

Occupancy:..... Occupied

| Clay Floor    | Clay P | laster ( | OtherM | odern external clay | render    |
|---------------|--------|----------|--------|---------------------|-----------|
| EARTH CONSTRU | CTION: | Mudwall  | Clay   | Mortared Masonry    | y O Daub  |
| CONDITION:    | Good ( | Fair     | Poor   | Ruin                | ( AT RISK |

OTHER MATERIALS: Thatch Lime Harl/ Pointing Cement Harl/ Pointing

**ASSESSMENT:** This build appears on the 1<sup>st</sup> edition O.S. Map and shows alterations, including increasing the wall height which suggest it may have originally be a cottage. Extensive repairs were undertaken as part of the TLP. Remnants of turf roof, internal clay plaster and external lime harl were found. The repairs included a new external earth render.

internal inspection.

#### Clay Building Survey 2017

| Address:FLATFIELD CATTERY Flatfield, Errol, PH2 7QS                                                                                                                                    |
|----------------------------------------------------------------------------------------------------------------------------------------------------------------------------------------|
| Grid Reference:NO 22822 24796                                                                                                                                                          |
| Parish:Errol                                                                                                                                                                           |
| Date:Pre 1866 possibly 1785                                                                                                                                                            |
| Listing Category:B                                                                                                                                                                     |
| Conservation Area: N/A                                                                                                                                                                 |
| Listed Building No LB10960                                                                                                                                                             |
| Canmore ID: 268540                                                                                                                                                                     |
| Building Type: Barn                                                                                                                                                                    |
| Use:Commercial                                                                                                                                                                         |
| Occupancy: Cat hotel                                                                                                                                                                   |
| CONDITION: Good Fair Poor Ruin AT RISK                                                                                                                                                 |
| EARTH CONSTRUCTION: Mudwall Clay Mortared Masonry Daub                                                                                                                                 |
| Clay Floor Clay Plaster Other                                                                                                                                                          |
| OTHER MATERIALS:  Thatch Lime Harl/ Pointing Cement Harl/ Pointing                                                                                                                     |
| ASSESSMENT: This is named as Former Cart shed on the listing description and incorporates a pigeon loft, with entry on the south gable. The silt-rich mudwall is visible and in better |

|                          | FLATFIELD NORT<br>Flatfield, Errol, PH2 7QS                                 | _                   |               |                  |
|--------------------------|-----------------------------------------------------------------------------|---------------------|---------------|------------------|
| Grid Reference:          | NO 22811 24830                                                              |                     |               |                  |
| Parish:                  | ≣rrol                                                                       |                     |               |                  |
| Date:                    | Before 1866, possibly 1                                                     | 785                 |               |                  |
| Listing Category: E      | 3                                                                           | T. I                |               | T                |
| Conservation Area:       | √A                                                                          |                     |               |                  |
| Listed Building No L     | B10960                                                                      |                     |               |                  |
| Canmore ID: 2            | 268540                                                                      |                     |               |                  |
| Building Type: §         | Stables                                                                     |                     | 14.0          |                  |
| Use:                     | Agricultural                                                                |                     |               |                  |
| Occupancy:               | Occupied                                                                    |                     |               |                  |
| CONDITION: G             | ood Fair (                                                                  | Poor 🔘              | Ruin          | AT RISK          |
| EARTH CONSTRUCT          | ΓΙΟΝ: Mudwall                                                               | Clay Mor            | tared Masonry | O Daub           |
| Clay Floor               | Clay Plaster                                                                | Other               |               |                  |
| OTHER MATERIALS          | : Thatch Lin                                                                | ne Harl/ Pointing   | g Cement      | Harl/ Pointing   |
| during the survey. It is | is one of the few survey<br>a working farm floor, renought to have clay mor | egularly trafficked | and the owner | reports it works |

Site **041** 

| Address: FF            | ROGHOOP<br>wgate, Southbank, Errol | , PH2 7QS       |                       |
|------------------------|------------------------------------|-----------------|-----------------------|
| Grid Reference:NC      | 25207 22733                        | A TOWN          |                       |
| Parish:Err             | rol                                | - v.**          |                       |
| Date:c.1               | 745                                |                 |                       |
| Listing Category: N/A  | A                                  |                 | -                     |
| Conservation Area: Err | rol                                |                 |                       |
| Listed Building No N/A | A                                  |                 |                       |
| Canmore ID: N/A        | 4                                  |                 | ЩЩ                    |
| Building Type: Se      | mi-detached House                  |                 |                       |
| Use:Re                 | sidential                          |                 |                       |
| Occupancy: Oc          | cupied                             |                 |                       |
| CONDITION: Goo         | od Fair 🔘                          | Poor Ruin       | AT RISK               |
| EARTH CONSTRUCTION     | ON: Mudwall                        | Clay Mortared M | asonry Oaub           |
| Clay Floor             | Clay Plaster                       | Other           |                       |
| OTHER MATERIALS: (     | ◯ Thatch ◯ Lime                    | Harl/ Pointing  | Cement Harl/ Pointing |

**ASSESSMENT:** The owner describes all the walls as clay, 600mm thick. The building was subject to a fire in the past and 'old tree trunks' are reported to have been found during renovation. Mudwall can be seen in the airing and electricity cupboard.