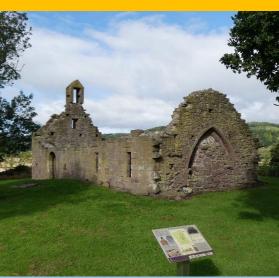

#### Clay Building Survey 2017

Site **002** 

AT RISK

Other.....

| Grid Reference:    | NO 06420 19443   |                       |
|--------------------|------------------|-----------------------|
| Parish:            | Aberdalgie       |                       |
| Date:              | Unknown          | 型議員 \W多W              |
| Listing Category:  | N/A              |                       |
| Conservation Area: | N/A              |                       |
| Listed Building No | N/A              |                       |
| Canmore ID:        | N/A              |                       |
| Building Type:     | Chapel           |                       |
| Use:               | Religious        |                       |
| Occupancy:         | Unoccupied       |                       |
|                    |                  |                       |
| CONDITION: OG      | ood OFair OPoor  | r Ruin                |
| FARTH CONSTRUCT    | TON: O Mudwall O | Clay Mortared Masonry |

**ASSESSMENT:** LD & SW surveyed the site and identified clay mortar on 19.11.2017. The site is heavily overgrown with tall grass, nettles, elderberries, etc. a few grave stones just visible but inaccessible due to vegetation. Photograph courtesy of Linda Dunwell.