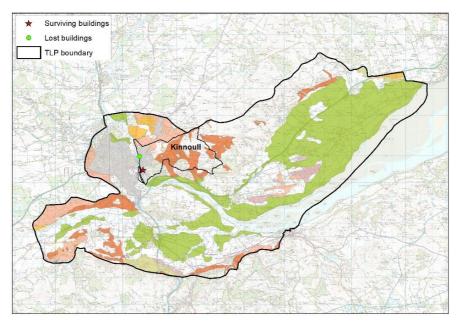

Site **042** 

| Address:           | School Wynd, Erro      |               |                |                     |
|--------------------|------------------------|---------------|----------------|---------------------|
| Grid Reference:    | .NO 25151 22809        |               |                |                     |
| Parish:            | Errol                  |               |                |                     |
| Date:              | .c.19 <sup>th</sup> C. | h             |                | - 1                 |
| Listing Category:  | C                      |               | AND THE STREET |                     |
| Conservation Area: | Errol                  |               |                |                     |
| Listed Building No | .LB48174               |               |                | 4                   |
| Canmore ID:        | . 226476               |               |                |                     |
| Building Type:     | Detached House         |               |                |                     |
| Use:               | Residential            | WIEL I        |                | 2                   |
| Occupancy:         | . Occupied             | YIN           |                |                     |
| CONDITION:         | Good Fair              | Poor          | Ruin           | O AT RISK           |
| EARTH CONSTRU      | CTION: Mud             | wall Clay     | Mortared Masc  | onry O Daub         |
| Clay Floor         | Clay Plaster           | Other         |                |                     |
| OTHER MATERIAL     | S: Thatch              | Lime Harl/ Po | inting Cen     | nent Harl/ Pointing |
|                    |                        |               |                |                     |