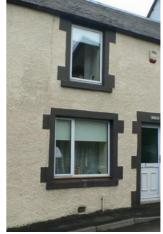

the building seems in good condition.

Site **009** 

| Address: 1 KIERS VILLA High Street, Errol, PH2 7QQ |                            |
|----------------------------------------------------|----------------------------|
| Grid Reference:NO 25255 22897                      |                            |
| Parish:Errol                                       |                            |
| Date:18-19thC.                                     |                            |
| Listing Category: N/A                              |                            |
| Conservation Area: Errol                           |                            |
| Listed Building No… N/A                            |                            |
| Canmore ID: N/A                                    |                            |
| Building Type: Semi-detached House                 |                            |
| Use:Residential                                    |                            |
| Occupancy: Occupied                                |                            |
| CONDITION: Good Fair F                             | Poor Ruin AT RISK          |
| EARTH CONSTRUCTION: Mudwall                        | Clay Mortared Masonry Daub |
| Clay Floor Clay Plaster Ott                        | her                        |
|                                                    |                            |

**ASSESSMENT:** This is a typical mudwall house with notable batter to the wall. It is cement rendered, but otherwise appears in fair condition.

OTHER MATERIALS: Thatch Lime Harl/ Pointing Cement Harl/ Pointing