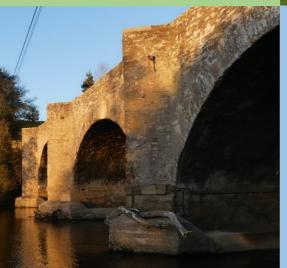

#### Clay Building Survey 2017

|                                                                                                                                                                                                                       | Aberdalgie     |        |                 |            |
|-----------------------------------------------------------------------------------------------------------------------------------------------------------------------------------------------------------------------|----------------|--------|-----------------|------------|
| Grid Reference:                                                                                                                                                                                                       | NO 06368 19427 | A      | A CA            | W E        |
| Parish:                                                                                                                                                                                                               | Aberdalgie     |        |                 |            |
| Date:                                                                                                                                                                                                                 | Unknown        |        | THE PARTY.      | 110        |
| Listing Category:                                                                                                                                                                                                     | N/A            |        |                 |            |
| Conservation Area:                                                                                                                                                                                                    | N/A            |        |                 | MAX.       |
| Listed Building No                                                                                                                                                                                                    | N/A            | · 25.4 |                 |            |
| Canmore ID:                                                                                                                                                                                                           | N/A            |        |                 |            |
| Building Type:                                                                                                                                                                                                        | Bridge         |        | 4-44            | 2 40 23    |
| Use:                                                                                                                                                                                                                  | Transport      | 7      |                 |            |
| Occupancy:                                                                                                                                                                                                            | Occupied       |        |                 |            |
|                                                                                                                                                                                                                       |                |        |                 |            |
| CONDITION: OG                                                                                                                                                                                                         | ood Fair       | Poor   | Ruin            | O AT RISK  |
| EARTH CONSTRUCT                                                                                                                                                                                                       | ION: Mudwal    | I Cla  | y Mortared Maso | nry O Daub |
| Clay Floor                                                                                                                                                                                                            | Clay Plaster   | Other  |                 |            |
| OTHER MATERIALS:  Thatch Lime Harl/Pointing Cement Harl/Pointing                                                                                                                                                      |                |        |                 |            |
| <b>ASSESSMENT:</b> LD & SW surveyed the bridge and identified clay mortar on 19.11.2017. The masonry also has cement pointing and it is assumed it was originally lime pointed. Photograph courtesy of Linda Dunwell. |                |        |                 |            |