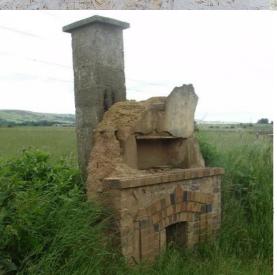

survive.

Site **147** 

Address: PITFOUR

Cairnie Farm, St. Madoes, PH2

Grid Reference:..... NO 19640 20468

Parish:.....St Madoes

Date:.....18<sup>th</sup> C & later

Listing Category:.... Delisted C 2008

Conservation Area: N/A

Listed Building No... LB17626

Canmore ID:..... 127202

Building Type:..... House

Use:..... Residential

Occupancy:..... Occupied



CONDITION: Good Fair Poor

Ruin

AT RISK

EARTH CONSTRUCTION: Mudwall Clay Mortared Masonry Daub

Other.....

Clay Floor

Clay Plaster

OTHER MATERIALS: ( ) Thatch ( ) Lime Harl/ Pointing ( ) Cement Harl/ Pointing

**ASSESSMENT**: Canmore records that the east part is clay walled and once was thatched.



take pride in one of the most important earth building collections in Scotland

SOPHIE NICOL
Tay Landscape Partnership











HISTORIC
ENVIRONMENT
SCOTLAND
ARAINNEACHD
EACHDRAIDHEIL
ALBA