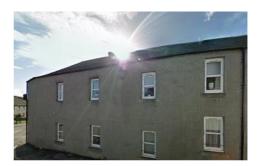

| Address:           | 1 CHURCH PLACE  North Bank Dykes, Errol,                                             |                   |                   |                  |
|--------------------|--------------------------------------------------------------------------------------|-------------------|-------------------|------------------|
| Grid Reference:    | NO 25302 22910                                                                       |                   | 3                 | West Williams    |
| Parish:            | -Errol                                                                               | d couly           |                   |                  |
| Date:              | .18 -19 <sup>th</sup> C.                                                             | 41                |                   |                  |
| Listing Category:  | -N/A                                                                                 |                   |                   |                  |
| Conservation Area: | -Errol                                                                               |                   |                   | 17               |
| Listed Building No | ·N/A                                                                                 |                   |                   | The second       |
| Canmore ID:        | - N/A                                                                                |                   |                   |                  |
| Building Type:     | - House                                                                              |                   |                   |                  |
| Use:               | Residential                                                                          |                   | · Alberta         |                  |
| Occupancy:         | Occupied                                                                             |                   | 4                 |                  |
| CONDITION:         | Good Fair                                                                            | O Poor            | Ruin              | AT RISK          |
| EARTH CONSTRU      | CTION: Mudwall                                                                       | Clay Morta        | ared Masonry      | <b>○</b> Daub    |
| Clay Floor         | Clay Plaster                                                                         | Other             |                   |                  |
| OTHER MATERIAL     | .S:  Thatch Lim                                                                      | ne Harl/ Pointing | Cement            | Harl/ Pointing   |
| semi-detached hous | his is thought to be a typi<br>se. Mudwall was not seer<br>g building and revealed m | on this building, | , but in 2015 a p | atch fell of the |