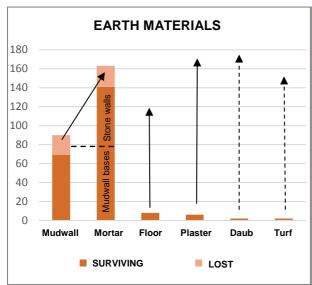

This survey is far, far from being a complete record. It should be regarded as a snapshot of what could be ascertained. Some materials were easier to identify than others and some places were too well maintained to reveal much about their construction. Whilst we have probably identified most of the mudwall buildings, there are undoubtedly more out there to be confirmed. Only isolated examples of clay plaster were found, but it is highly likely that much more remains concealed behind modern finishes. We did manage to record a significant number of earth mortared masonry buildings, but in some locations we were unable to find a representative example where the mortar was visible.

There is still a substantial number of mudwall buildings, which also have clay mortared bases. There are as many buildings where clay mortar is the main construction, but it was much harder to identify lost examples. There will be many more floors and plasters than is shown on the chart, but they are hidden behind modern finishes. Daub and turf have almost vanished and it was impossible to quantify those lost.