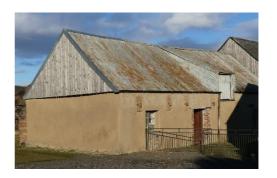

Lost earth buildings that have been confirmed in the parish include:

Map reference to Clayton, see Vol 1.

Site **007** 

| Address:            | DUNBARNEY WINDMILL Dunbarney                      |
|---------------------|---------------------------------------------------|
| Grid Reference:     | NO 1072 1838                                      |
| Parish:             | Dunbarney                                         |
| Date:               | c.1697?                                           |
| Listing Category:   | В                                                 |
| Conservation Area:. | N/A                                               |
| Listed Building No  | LB4520                                            |
| Canmore ID:         | 28013                                             |
| Building Type:      | Windmill                                          |
| Use:                | Agricultural                                      |
| Occupancy:          | Unoccupied                                        |
| CONDITION:          | good Fair Poor Ruin AT RISK                       |
| EARTH CONSTRUC      | TION: Mudwall Clay Mortared Masonry Daub          |
| Clay Floor          | Clay Plaster Other                                |
| OTHER MATERIAL      | 6: Thatch Lime Harl/Pointing Cement Harl/Pointing |
|                     |                                                   |

**ASSESSMENT:** This is a rare typological example of a windmill built from mud mortared masonry, which has lost its roof and mechanism, but the masonry is in reasonable condition. LD & SW surveyed on 2017.11.19. Photo © HES.