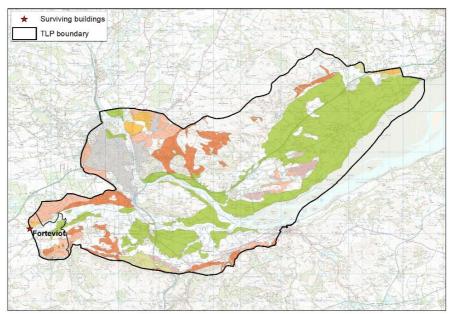

Site **031** 

| Address:CUBA COTTAGE  Gas Brae, Errol, PH2 7RW |                                |
|------------------------------------------------|--------------------------------|
| Grid Reference:NO 25156 22733                  |                                |
| Parish:Errol                                   |                                |
| Date:18-19 <sup>th</sup> C.                    |                                |
| Listing Category: N/A                          |                                |
| Conservation Area: Errol                       | 1                              |
| Listed Building No N/A                         |                                |
| Canmore ID: N/A                                |                                |
| Building Type: Terraced House                  |                                |
| Use: Residential                               |                                |
| Occupancy: Occupied                            |                                |
| CONDITION: Good Fair Poor                      | Ruin AT RISK                   |
| EARTH CONSTRUCTION: Mudwall C                  | lay Mortared Masonry Oaub      |
| Clay Floor Clay Plaster Other                  |                                |
| OTHER MATERIALS:  Thatch  Lime Harl/           | Pointing Cement Harl/ Pointing |