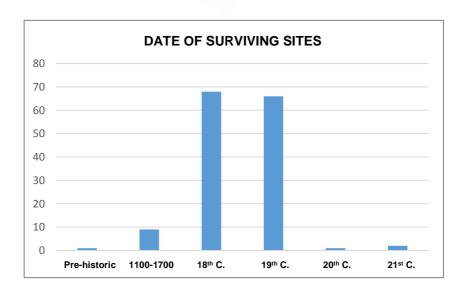

he assessment is strong.



There is still a substantial number of mudwall buildings, which also have clay mortared bases. There are as many buildings where clay mortar is the main construction, but it was much harder to identify lost examples. There will be many more floors and plasters than is shown on the chart, but they are hidden behind modern finishes. Daub and turf have almost vanished and it was impossible to quantify those lost.



9 buildings were classed as in good condition. Most of the buildings are in fair condition, which means they typically appear sound, but have inappropriate cement pointing or render. 6 are in poor condition, usually uninhabited buildings. These, along with most of the 24 ruins, are classed as at risk which means they are progressively deteriorating.





#### **ABERDALGIE** Parish



Version 4 Hutton Soils data copyright and database right The James Hutton Institute April 2016. Used with the permission of the JHI. All rights reserved. Any public sector information contained in this data is licenced under the Open Government Licence v.2.0 © Crown copyright and database right (2017). All rights reserved. Ordnance Survey Licence number 100016971

Part of Aberdalgie Parish skirts the hilly ground rising from the Earn to the west of the TLP area. It contains few buildings due to its topography, though the soil is substantially clay. Two sites were identified.

No lost earth buildings were identified in the parish.



Address: DUPLIN BRIDGE

#### Clay Building Survey 2017

|