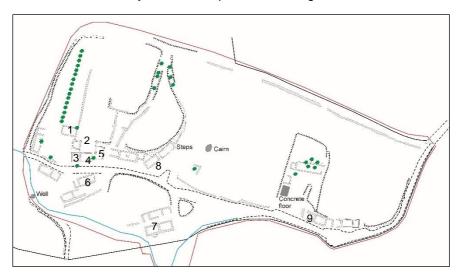

**ASSESSMENT:** This outbuilding contains mudwall in number of external and internal walls, alongside later masonry alterations. Repairs to the mudwall were undertaken in 2016 repairs as part of the TLP. There are timber lintols and cement render in poor condition.

Site **038** 

Address: FLATFIELD BYRE

Flatfield, Errol, PH2 7RW

Grid Reference:.....NO 22810 24807

Parish:....Errol

Date:.....1785 and later

Listing Category:.....B

Conservation Area:..N/A

Listed Building No...LB10960

Canmore ID:.....268541

Building Type:..... Barn

Use:.....Storage

Occupancy:..... Occupied

| Clay Floor    | Clay P | laster ( | OtherM | odern external clay | render    |
|---------------|--------|----------|--------|---------------------|-----------|
| EARTH CONSTRU | CTION: | Mudwall  | Clay   | Mortared Masonry    | y O Daub  |
| CONDITION:    | Good ( | Fair     | Poor   | Ruin                | ( AT RISK |

OTHER MATERIALS: Thatch Lime Harl/ Pointing Cement Harl/ Pointing

**ASSESSMENT:** This build appears on the 1<sup>st</sup> edition O.S. Map and shows alterations, including increasing the wall height which suggest it may have originally be a cottage. Extensive repairs were undertaken as part of the TLP. Remnants of turf roof, internal clay plaster and external lime harl were found. The repairs included a new external earth render.

internal inspection.

#### Clay Building Survey 2017

| Address:FLATFIELD CATTERY Flatfield, Errol, PH2 7QS                                                                                                                                    |
|----------------------------------------------------------------------------------------------------------------------------------------------------------------------------------------|
| Grid Reference:NO 22822 24796                                                                                                                                                          |
| Parish:Errol                                                                                                                                                                           |
| Date:Pre 1866 possibly 1785                                                                                                                                                            |
| Listing Category:B                                                                                                                                                                     |
| Conservation Area: N/A                                                                                                                                                                 |
| Listed Building No LB10960                                                                                                                                                             |
| Canmore ID: 268540                                                                                                                                                                     |
| Building Type: Barn                                                                                                                                                                    |
| Use:Commercial                                                                                                                                                                         |
| Occupancy: Cat hotel                                                                                                                                                                   |
| CONDITION: Good Fair Poor Ruin AT RISK                                                                                                                                                 |
| EARTH CONSTRUCTION: Mudwall Clay Mortared Masonry Daub                                                                                                                                 |
| Clay Floor Clay Plaster Other                                                                                                                                                          |
| OTHER MATERIALS:  Thatch Lime Harl/ Pointing Cement Harl/ Pointing                                                                                                                     |
| ASSESSMENT: This is named as Former Cart shed on the listing description and incorporates a pigeon loft, with entry on the south gable. The silt-rich mudwall is visible and in better |

|                          | FLATFIELD NORT<br>Flatfield, Errol, PH2 7QS                                 | _                   |               |                  |
|--------------------------|-----------------------------------------------------------------------------|---------------------|---------------|------------------|
| Grid Reference:          | NO 22811 24830                                                              |                     |               |                  |
| Parish:                  | ≣rrol                                                                       |                     |               |                  |
| Date:                    | Before 1866, possibly 1                                                     | 785                 |               |                  |
| Listing Category: E      | 3                                                                           | T. I                |               | T                |
| Conservation Area:       | √A                                                                          |                     |               |                  |
| Listed Building No L     | B10960                                                                      |                     |               |                  |
| Canmore ID: 2            | 268540                                                                      |                     |               |                  |
| Building Type: §         | Stables                                                                     |                     | 14.0          |                  |
| Use:                     | Agricultural                                                                |                     |               |                  |
| Occupancy:               | Occupied                                                                    |                     |               |                  |
| CONDITION: G             | ood Fair (                                                                  | Poor 🔘              | Ruin          | AT RISK          |
| EARTH CONSTRUCT          | ΓΙΟΝ: Mudwall                                                               | Clay Mor            | tared Masonry | O Daub           |
| Clay Floor               | Clay Plaster                                                                | Other               |               |                  |
| OTHER MATERIALS          | : Thatch Lin                                                                | ne Harl/ Pointing   | g Cement      | Harl/ Pointing   |
| during the survey. It is | is one of the few survey<br>a working farm floor, renought to have clay mor | egularly trafficked | and the owner | reports it works |

Site **041** 

| Address: FF            | ROGHOOP<br>wgate, Southbank, Errol | , PH2 7QS       |                       |
|------------------------|------------------------------------|-----------------|-----------------------|
| Grid Reference:NC      | 25207 22733                        | A TOWN          |                       |
| Parish:Err             | rol                                | - v.**          |                       |
| Date:c.1               | 745                                |                 |                       |
| Listing Category: N/A  | A                                  |                 | -                     |
| Conservation Area: Err | rol                                |                 |                       |
| Listed Building No N/A | A                                  |                 |                       |
| Canmore ID: N/A        | 4                                  |                 | ЩЩ                    |
| Building Type: Se      | mi-detached House                  |                 |                       |
| Use:Re                 | sidential                          |                 |                       |
| Occupancy: Oc          | cupied                             |                 |                       |
| CONDITION: Goo         | od Fair 🔘                          | Poor Ruin       | AT RISK               |
| EARTH CONSTRUCTION     | ON: Mudwall                        | Clay Mortared M | asonry Oaub           |
| Clay Floor             | Clay Plaster                       | Other           |                       |
| OTHER MATERIALS: (     | ◯ Thatch ◯ Lime                    | Harl/ Pointing  | Cement Harl/ Pointing |

**ASSESSMENT:** The owner describes all the walls as clay, 600mm thick. The building was subject to a fire in the past and 'old tree trunks' are reported to have been found during renovation. Mudwall can be seen in the airing and electricity cupboard.