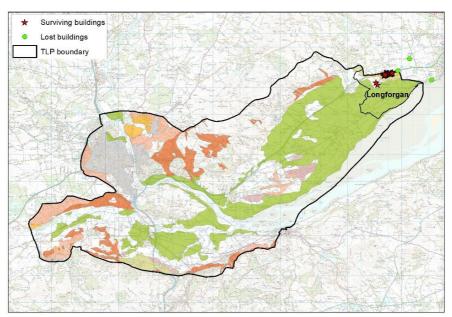

**ASSESSMENT:** Gray House is a mudwall house, with numerous alterations, mainly in clay mortared masonry and brick. It underwent extensive repairs as part of the TLP, and this is recorded in a HES Good Repair Guide. Remnants of broom thatch in the roof space were found although, like all Errol buildings, it is now slated. The south gable was faced with concrete block after demolition of the neighbouring building, which was semi-detached, leaving this one alone.

| Address: Gas Brae, Errol, PH2 7QR                                                                                                    |
|--------------------------------------------------------------------------------------------------------------------------------------|
| Grid Reference:NO 25067 22717                                                                                                        |
| Parish:Errol                                                                                                                         |
| Date:c.18 <sup>th</sup> C.                                                                                                           |
| Listing Category: N/A                                                                                                                |
| Conservation Area: Errol                                                                                                             |
| Listed Building No N/A                                                                                                               |
| Canmore ID:N/A                                                                                                                       |
| Building Type: House                                                                                                                 |
| Use: Residential                                                                                                                     |
| Occupancy: Occupied                                                                                                                  |
| CONDITION: Good Fair Poor Ruin AT RISK                                                                                               |
| EARTH CONSTRUCTION: Mudwall Clay Mortared Masonry Daub                                                                               |
| Clay Floor Clay Plaster Other                                                                                                        |
| OTHER MATERIALS: Thatch Lime Harl/ Pointing Cement Harl/ Pointing                                                                    |
| <b>ASSESSMENT:</b> This was identified as mudwall in 2012, but no details have been verified. There are cracks in the cement render. |

**HII I VIEW** 

Site **044** 

| Southbank, Errol, PH2 7QS                                                                                                                                                                |
|------------------------------------------------------------------------------------------------------------------------------------------------------------------------------------------|
| Grid Reference:NO 25233 22706                                                                                                                                                            |
| Parish:Errol                                                                                                                                                                             |
| Date:c.16 <sup>th</sup> C and later.                                                                                                                                                     |
| Listing Category: N/A                                                                                                                                                                    |
| Conservation Area: Errol                                                                                                                                                                 |
| Listed Building No N/A                                                                                                                                                                   |
| Canmore ID:N/A                                                                                                                                                                           |
| Building Type: House                                                                                                                                                                     |
| Use:Residential                                                                                                                                                                          |
| Occupancy: Occupied                                                                                                                                                                      |
| CONDITION: Good Fair Poor Ruin AT RISK                                                                                                                                                   |
| EARTH CONSTRUCTION: Mudwall Clay Mortared Masonry Daub                                                                                                                                   |
| Clay Floor Clay Plaster Other                                                                                                                                                            |
| OTHER MATERIALS:  Thatch Lime Harl/ Pointing Cement Harl/ Pointing                                                                                                                       |
| ASSESSMENT: This one of the oldest houses in the village, though remodelled in 1931. The owner confirmed mudwall, and it has cruck roof timbers, low ceilings, a clay floor under timber |

and was previously thatched. The building deeds give a right to dig clay at Auld Scots Bridge.

Site **045** 

| Address:INGLENEUK Southbank, Errol                                 |
|--------------------------------------------------------------------|
| Grid Reference:NO 25224 22749                                      |
| Parish:Errol                                                       |
| Date:1820                                                          |
| Listing Category: N/A                                              |
| Conservation Area: Errol                                           |
| Listed Building No N/A                                             |
| Canmore ID: N/A                                                    |
| Building Type: House                                               |
| Use: Residential                                                   |
| Occupancy: Occupied                                                |
| CONDITION: Good Fair Poor Ruin AT RISK                             |
| EARTH CONSTRUCTION: Mudwall Clay Mortared Masonry Daub             |
| Clay Floor Clay Plaster Other                                      |
| OTHER MATERIALS:  Thatch Lime Harl/ Pointing Cement Harl/ Pointing |

**ASSESSMENT:** The owner described how this was six clay built cottages. Each house was 20ft by15ft with two outside stairs, curved on the front, and a straight stair on the back. It has been extensively renovated to form one dwelling. Only two internal clay walls remain and a concrete floor was laid over the original clay floor.

| Address:                                                                                                                                                  |             |
|-----------------------------------------------------------------------------------------------------------------------------------------------------------|-------------|
| Grid Reference:NO 25298 22817                                                                                                                             |             |
| Parish:Errol                                                                                                                                              |             |
| Date:18-19thC.                                                                                                                                            |             |
| Listing Category: N/A                                                                                                                                     |             |
| Conservation Area: Errol                                                                                                                                  |             |
| Listed Building No N/A                                                                                                                                    |             |
| Canmore ID:N/A                                                                                                                                            |             |
| Building Type: House                                                                                                                                      |             |
| Use: Residential                                                                                                                                          |             |
| Occupancy: Occupied                                                                                                                                       |             |
| CONDITION: Good Fair Poor Ruin                                                                                                                            | AT RISK     |
| EARTH CONSTRUCTION: Mudwall Clay Mortared Masonry (                                                                                                       | <b>Daub</b> |
| Clay Floor Clay Plaster Other                                                                                                                             |             |
| OTHER MATERIALS:  Thatch  Lime Harl/ Pointing  Cement Harl                                                                                                | / Pointing  |
| <b>ASSESSMENT:</b> This house shows typical characteristics of mudwall house, with base, but all concealed behind cement render, which shows some cracks. | a battered  |

Site **047** 

Address: KIRKSTYLE

Church Lane, Errol, PH2 7PX

Grid Reference:...... NO 25247 22886

Parish:.... Errol

Date:..... 19<sup>th</sup> C?

Listing Category:..... N/A

Conservation Area:.. Errol

Listed Building No... N/A

Canmore ID:..... N/A

Building Type:..... House

Use:..... Residential

Occupancy:..... Occupied

CONDITION: Good Fair

Poor Ruin AT RISK

|         | <b>O</b>      |            | •            | •                | •              |
|---------|---------------|------------|--------------|------------------|----------------|
| EARTH C | ONSTRUCTION:  | Mudwal     | I Clay       | Mortared Masonry | O Daub         |
| O Clay  | Floor Ocia    | ay Plaster | Other        |                  |                |
| OTUED M | IATEDIAI S. O | Thatch OI  | ima Harl/ Da | inting Coment    | Harl/ Pointing |

**ASSESSMENT:** The building is shown on 1<sup>st</sup> OS 1854 and appears to be mudwall, much altered and cement rendered. An adjacent building showed clay through a crack.

Site **048** 

| Address:           | Leetown, Errol, Pert |                | AL CLUB        |                                                                                                                                                                                                                                                                                                                                                                                                                                                                                                                                                                                                                                                                                                                                                                                                                                                                                                                                                                                                                                                                                                                                                                                                                                                                                                                                                                                                                                                                                                                                                                                                                                                                                                                                                                                                                                                                                                                                                                                                                                                                                                                                |
|--------------------|----------------------|----------------|----------------|--------------------------------------------------------------------------------------------------------------------------------------------------------------------------------------------------------------------------------------------------------------------------------------------------------------------------------------------------------------------------------------------------------------------------------------------------------------------------------------------------------------------------------------------------------------------------------------------------------------------------------------------------------------------------------------------------------------------------------------------------------------------------------------------------------------------------------------------------------------------------------------------------------------------------------------------------------------------------------------------------------------------------------------------------------------------------------------------------------------------------------------------------------------------------------------------------------------------------------------------------------------------------------------------------------------------------------------------------------------------------------------------------------------------------------------------------------------------------------------------------------------------------------------------------------------------------------------------------------------------------------------------------------------------------------------------------------------------------------------------------------------------------------------------------------------------------------------------------------------------------------------------------------------------------------------------------------------------------------------------------------------------------------------------------------------------------------------------------------------------------------|
| Grid Reference:    | ·NO 2090 2141        |                |                |                                                                                                                                                                                                                                                                                                                                                                                                                                                                                                                                                                                                                                                                                                                                                                                                                                                                                                                                                                                                                                                                                                                                                                                                                                                                                                                                                                                                                                                                                                                                                                                                                                                                                                                                                                                                                                                                                                                                                                                                                                                                                                                                |
| Parish:            | ·Errol               |                |                |                                                                                                                                                                                                                                                                                                                                                                                                                                                                                                                                                                                                                                                                                                                                                                                                                                                                                                                                                                                                                                                                                                                                                                                                                                                                                                                                                                                                                                                                                                                                                                                                                                                                                                                                                                                                                                                                                                                                                                                                                                                                                                                                |
| Date:              | ·Pre1898             |                |                |                                                                                                                                                                                                                                                                                                                                                                                                                                                                                                                                                                                                                                                                                                                                                                                                                                                                                                                                                                                                                                                                                                                                                                                                                                                                                                                                                                                                                                                                                                                                                                                                                                                                                                                                                                                                                                                                                                                                                                                                                                                                                                                                |
| Listing Category:  | N/A                  |                |                |                                                                                                                                                                                                                                                                                                                                                                                                                                                                                                                                                                                                                                                                                                                                                                                                                                                                                                                                                                                                                                                                                                                                                                                                                                                                                                                                                                                                                                                                                                                                                                                                                                                                                                                                                                                                                                                                                                                                                                                                                                                                                                                                |
| Conservation Area: | N/A                  |                |                |                                                                                                                                                                                                                                                                                                                                                                                                                                                                                                                                                                                                                                                                                                                                                                                                                                                                                                                                                                                                                                                                                                                                                                                                                                                                                                                                                                                                                                                                                                                                                                                                                                                                                                                                                                                                                                                                                                                                                                                                                                                                                                                                |
| Listed Building No | N/A                  |                |                |                                                                                                                                                                                                                                                                                                                                                                                                                                                                                                                                                                                                                                                                                                                                                                                                                                                                                                                                                                                                                                                                                                                                                                                                                                                                                                                                                                                                                                                                                                                                                                                                                                                                                                                                                                                                                                                                                                                                                                                                                                                                                                                                |
| Canmore ID:        | 80896                |                |                | THE STATE OF THE S |
| Building Type:     | Social Club          |                |                |                                                                                                                                                                                                                                                                                                                                                                                                                                                                                                                                                                                                                                                                                                                                                                                                                                                                                                                                                                                                                                                                                                                                                                                                                                                                                                                                                                                                                                                                                                                                                                                                                                                                                                                                                                                                                                                                                                                                                                                                                                                                                                                                |
| Use:               | Ruin                 |                |                |                                                                                                                                                                                                                                                                                                                                                                                                                                                                                                                                                                                                                                                                                                                                                                                                                                                                                                                                                                                                                                                                                                                                                                                                                                                                                                                                                                                                                                                                                                                                                                                                                                                                                                                                                                                                                                                                                                                                                                                                                                                                                                                                |
| Occupancy:         | Unoccupied           |                |                | A CONTRACTOR OF THE PARTY OF TH |
|                    |                      |                |                |                                                                                                                                                                                                                                                                                                                                                                                                                                                                                                                                                                                                                                                                                                                                                                                                                                                                                                                                                                                                                                                                                                                                                                                                                                                                                                                                                                                                                                                                                                                                                                                                                                                                                                                                                                                                                                                                                                                                                                                                                                                                                                                                |
| CONDITION: 0       | Good Fair            | Poor           | Ruin           | AT RISK                                                                                                                                                                                                                                                                                                                                                                                                                                                                                                                                                                                                                                                                                                                                                                                                                                                                                                                                                                                                                                                                                                                                                                                                                                                                                                                                                                                                                                                                                                                                                                                                                                                                                                                                                                                                                                                                                                                                                                                                                                                                                                                        |
| EARTH CONSTRUC     | CTION: Mudwa         | all Clay       | Mortared Mason | ry O Daub                                                                                                                                                                                                                                                                                                                                                                                                                                                                                                                                                                                                                                                                                                                                                                                                                                                                                                                                                                                                                                                                                                                                                                                                                                                                                                                                                                                                                                                                                                                                                                                                                                                                                                                                                                                                                                                                                                                                                                                                                                                                                                                      |
| Clay Floor         | Clay Plaster         | Other          |                |                                                                                                                                                                                                                                                                                                                                                                                                                                                                                                                                                                                                                                                                                                                                                                                                                                                                                                                                                                                                                                                                                                                                                                                                                                                                                                                                                                                                                                                                                                                                                                                                                                                                                                                                                                                                                                                                                                                                                                                                                                                                                                                                |
| OTHER MATERIALS    | S: Thatch            | Lime Harl/ Poi | inting Ceme    | nt Harl/ Pointing                                                                                                                                                                                                                                                                                                                                                                                                                                                                                                                                                                                                                                                                                                                                                                                                                                                                                                                                                                                                                                                                                                                                                                                                                                                                                                                                                                                                                                                                                                                                                                                                                                                                                                                                                                                                                                                                                                                                                                                                                                                                                                              |
| ASSESSMENT: The    |                      |                |                | •                                                                                                                                                                                                                                                                                                                                                                                                                                                                                                                                                                                                                                                                                                                                                                                                                                                                                                                                                                                                                                                                                                                                                                                                                                                                                                                                                                                                                                                                                                                                                                                                                                                                                                                                                                                                                                                                                                                                                                                                                                                                                                                              |

uncertainty if this is the correct name for the building. In 1996 you could see the half-brick thick facing and mudwall about 500mm thick behind, apparently an original composite construction.

There are some record photos at HES.

| Address:            | LIME GREEN COTTA<br>Gas Brae, Errol, PH2 7PX                      | GE<br>           |                                                                                                                                                                                                                                                                                                                                                                                                                                                                                                                                                                                                                                                                                                                                                                                                                                                                                                                                                                                                                                                                                                                                                                                                                                                                                                                                                                                                                                                                                                                                                                                                                                                                                                                                                                                                                                                                                                                                                                                                                                                                                                                                |
|---------------------|-------------------------------------------------------------------|------------------|--------------------------------------------------------------------------------------------------------------------------------------------------------------------------------------------------------------------------------------------------------------------------------------------------------------------------------------------------------------------------------------------------------------------------------------------------------------------------------------------------------------------------------------------------------------------------------------------------------------------------------------------------------------------------------------------------------------------------------------------------------------------------------------------------------------------------------------------------------------------------------------------------------------------------------------------------------------------------------------------------------------------------------------------------------------------------------------------------------------------------------------------------------------------------------------------------------------------------------------------------------------------------------------------------------------------------------------------------------------------------------------------------------------------------------------------------------------------------------------------------------------------------------------------------------------------------------------------------------------------------------------------------------------------------------------------------------------------------------------------------------------------------------------------------------------------------------------------------------------------------------------------------------------------------------------------------------------------------------------------------------------------------------------------------------------------------------------------------------------------------------|
| Grid Reference:     | NO 25298 22817                                                    | <u>.</u>         |                                                                                                                                                                                                                                                                                                                                                                                                                                                                                                                                                                                                                                                                                                                                                                                                                                                                                                                                                                                                                                                                                                                                                                                                                                                                                                                                                                                                                                                                                                                                                                                                                                                                                                                                                                                                                                                                                                                                                                                                                                                                                                                                |
| Parish:             | Errol                                                             |                  | *                                                                                                                                                                                                                                                                                                                                                                                                                                                                                                                                                                                                                                                                                                                                                                                                                                                                                                                                                                                                                                                                                                                                                                                                                                                                                                                                                                                                                                                                                                                                                                                                                                                                                                                                                                                                                                                                                                                                                                                                                                                                                                                              |
| Date:               | 1870                                                              |                  |                                                                                                                                                                                                                                                                                                                                                                                                                                                                                                                                                                                                                                                                                                                                                                                                                                                                                                                                                                                                                                                                                                                                                                                                                                                                                                                                                                                                                                                                                                                                                                                                                                                                                                                                                                                                                                                                                                                                                                                                                                                                                                                                |
| Listing Category:   | · N/A                                                             |                  |                                                                                                                                                                                                                                                                                                                                                                                                                                                                                                                                                                                                                                                                                                                                                                                                                                                                                                                                                                                                                                                                                                                                                                                                                                                                                                                                                                                                                                                                                                                                                                                                                                                                                                                                                                                                                                                                                                                                                                                                                                                                                                                                |
| Conservation Area:. | ·· Errol                                                          |                  |                                                                                                                                                                                                                                                                                                                                                                                                                                                                                                                                                                                                                                                                                                                                                                                                                                                                                                                                                                                                                                                                                                                                                                                                                                                                                                                                                                                                                                                                                                                                                                                                                                                                                                                                                                                                                                                                                                                                                                                                                                                                                                                                |
| Listed Building No  | · N/A                                                             |                  |                                                                                                                                                                                                                                                                                                                                                                                                                                                                                                                                                                                                                                                                                                                                                                                                                                                                                                                                                                                                                                                                                                                                                                                                                                                                                                                                                                                                                                                                                                                                                                                                                                                                                                                                                                                                                                                                                                                                                                                                                                                                                                                                |
| Canmore ID:         | · N/A                                                             | - i              |                                                                                                                                                                                                                                                                                                                                                                                                                                                                                                                                                                                                                                                                                                                                                                                                                                                                                                                                                                                                                                                                                                                                                                                                                                                                                                                                                                                                                                                                                                                                                                                                                                                                                                                                                                                                                                                                                                                                                                                                                                                                                                                                |
| Building Type:      | Semi-Detached House                                               |                  |                                                                                                                                                                                                                                                                                                                                                                                                                                                                                                                                                                                                                                                                                                                                                                                                                                                                                                                                                                                                                                                                                                                                                                                                                                                                                                                                                                                                                                                                                                                                                                                                                                                                                                                                                                                                                                                                                                                                                                                                                                                                                                                                |
| Use:                | Residential                                                       |                  | 1,340                                                                                                                                                                                                                                                                                                                                                                                                                                                                                                                                                                                                                                                                                                                                                                                                                                                                                                                                                                                                                                                                                                                                                                                                                                                                                                                                                                                                                                                                                                                                                                                                                                                                                                                                                                                                                                                                                                                                                                                                                                                                                                                          |
| Occupancy:          | Occupied                                                          |                  | A STATE OF THE PARTY OF THE PAR |
| CONDITION:          | Good Fair F                                                       | oor ORuin        | O AT RISK                                                                                                                                                                                                                                                                                                                                                                                                                                                                                                                                                                                                                                                                                                                                                                                                                                                                                                                                                                                                                                                                                                                                                                                                                                                                                                                                                                                                                                                                                                                                                                                                                                                                                                                                                                                                                                                                                                                                                                                                                                                                                                                      |
| EARTH CONSTRU       | CTION: Mudwall                                                    | Clay Mortared Ma | sonry Oaub                                                                                                                                                                                                                                                                                                                                                                                                                                                                                                                                                                                                                                                                                                                                                                                                                                                                                                                                                                                                                                                                                                                                                                                                                                                                                                                                                                                                                                                                                                                                                                                                                                                                                                                                                                                                                                                                                                                                                                                                                                                                                                                     |
| Clay Floor          | Oclay Plaster                                                     | ther             |                                                                                                                                                                                                                                                                                                                                                                                                                                                                                                                                                                                                                                                                                                                                                                                                                                                                                                                                                                                                                                                                                                                                                                                                                                                                                                                                                                                                                                                                                                                                                                                                                                                                                                                                                                                                                                                                                                                                                                                                                                                                                                                                |
| OTHER MATERIAL      | .S:                                                               | arl/ Pointing Co | ement Harl/ Pointing                                                                                                                                                                                                                                                                                                                                                                                                                                                                                                                                                                                                                                                                                                                                                                                                                                                                                                                                                                                                                                                                                                                                                                                                                                                                                                                                                                                                                                                                                                                                                                                                                                                                                                                                                                                                                                                                                                                                                                                                                                                                                                           |
|                     | is is a typical mudwall, semi-<br>rs to the rear wall of the neig | ·                |                                                                                                                                                                                                                                                                                                                                                                                                                                                                                                                                                                                                                                                                                                                                                                                                                                                                                                                                                                                                                                                                                                                                                                                                                                                                                                                                                                                                                                                                                                                                                                                                                                                                                                                                                                                                                                                                                                                                                                                                                                                                                                                                |

| Address:           | MAGPIE COTTAGE Southbank, Errol, PH2 7QS                                                                                             |
|--------------------|--------------------------------------------------------------------------------------------------------------------------------------|
| Grid Reference:    | .NO 25189 22717                                                                                                                      |
| Parish:            | .Errol                                                                                                                               |
| Date:              | .18 <sup>th</sup> C.?                                                                                                                |
| Listing Category:  | N/A                                                                                                                                  |
| Conservation Area: | Errol                                                                                                                                |
| Listed Building No | N/A                                                                                                                                  |
| Canmore ID:        | N/A                                                                                                                                  |
| Building Type:     | Cottage                                                                                                                              |
| Use:               | Residential                                                                                                                          |
| Occupancy:         | Occupied                                                                                                                             |
| CONDITION: 0       | Good Fair Poor Ruin AT RISK                                                                                                          |
| EARTH CONSTRUC     | CTION: Mudwall Clay Mortared Masonry Daub                                                                                            |
| Olay Floor         | Clay Plaster Other                                                                                                                   |
| OTHER MATERIAL     | S: Thatch Lime Harl/ Pointing Cement Harl/ Pointing                                                                                  |
|                    | nfirmed mudwall by Viv Whyte in 2012. TM visited in 2016 and gave advice<br>e render is cement and the rear is altered and extended. |

Site **051** 

| Address:                                                                              |
|---------------------------------------------------------------------------------------|
| Grid Reference: NO 25282 22840                                                        |
| Parish:Errol                                                                          |
| Date:c.1854                                                                           |
| Listing Category: N/A                                                                 |
| Conservation Area: Errol                                                              |
| Listed Building No N/A                                                                |
| Canmore ID: N/A                                                                       |
| Building Type: Terraced house                                                         |
| Use: Residential                                                                      |
| Occupancy: Occupied                                                                   |
| CONDITION: Good Fair Poor Ruin AT RISK                                                |
| EARTH CONSTRUCTION: Mudwall Clay Mortared Masonry Daub  Clay Floor Clay Plaster Other |
| Clay Floor Clay Flaster Cottler                                                       |
| OTHER MATERIALS:  Thatch Lime Harl/ Pointing Cement Harl/ Pointing                    |

**ASSESSMENT:** The owner confirmed clay construction and it appears a typical mudwall building in good condition, apart from cement render.

Site **052** 

| Church Lane, Errol, PH2 7PX    |  |
|--------------------------------|--|
| Grid Reference: NO 25294 22821 |  |

Parish:....Errol

Address:..... MORAR

Date:.....c.1854 possibly earlier

Listing Category:.... N/A

Conservation Area:.. Errol

Listed Building No... N/A

Canmore ID:..... N/A

Building Type:...... Terraced house