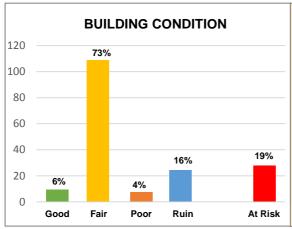

9 buildings were classed as in good condition. Most of the buildings are in fair condition, which means they typically appear sound, but have inappropriate cement pointing or render. 6 are in poor condition, usually uninhabited buildings. These, along with most of the 24 ruins, are classed as at risk which means they are progressively deteriorating.