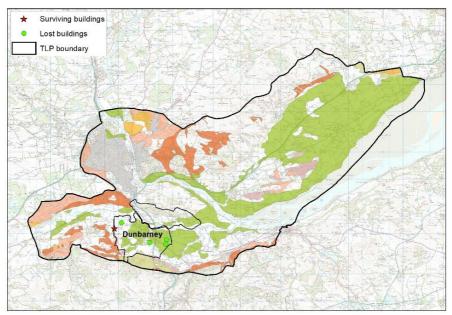

#### **DUNBARNEY Parish**

Version 4 Hutton Soils data copyright and database right The James Hutton Institute April 2016. Used with the permission of the JHI. All rights reserved. Any public sector information contained in this data is licenced under the Open Government Licence v.2.0 © Crown copyright and database right (2017). All rights reserved. Ordnance Survey Licence number 100016971

Dunbarney Parish contains the main settlement of Bridge of Earn, which is substantially modern, with few buildings surviving from before the 19<sup>th</sup> century and none in derelict condition. We were unable to identify any sites within the town and remains of the old bridge were inaccessible. One interesting rural site was identified from RCAHMS records and visited.

Lost earth buildings that have been confirmed in the parish include:

Map reference to Clayton, see Vol 1.

Site **007** 

| Address:            | DUNBARNEY WINDMILL Dunbarney                      |
|---------------------|---------------------------------------------------|
| Grid Reference:     | NO 1072 1838                                      |
| Parish:             | Dunbarney                                         |
| Date:               | c.1697?                                           |
| Listing Category:   | В                                                 |
| Conservation Area:. | N/A                                               |
| Listed Building No  | LB4520                                            |
| Canmore ID:         | 28013                                             |
| Building Type:      | Windmill                                          |
| Use:                | Agricultural                                      |
| Occupancy:          | Unoccupied                                        |
| CONDITION:          | good Fair Poor Ruin AT RISK                       |
| EARTH CONSTRUC      | TION: Mudwall Clay Mortared Masonry Daub          |
| Clay Floor          | Clay Plaster Other                                |
| OTHER MATERIAL      | 6: Thatch Lime Harl/Pointing Cement Harl/Pointing |
|                     |                                                   |