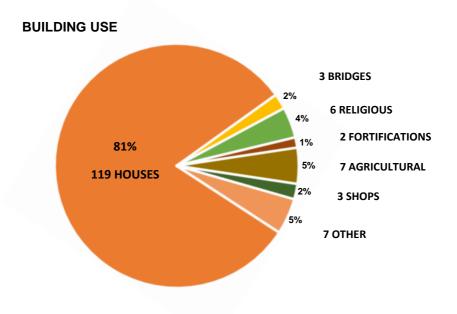

This volume contains a summary record of all the sites where we found earth buildings, set out by parish. It includes all buildings where physical remains survive, including a few where these are now buried. It includes structures, such as bridges, but not free-standing walls. The page opposite sets out the key data.