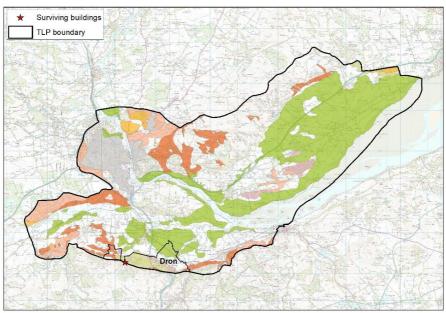

#### **DRON Parish**

Version 4 Hutton Soils data copyright and database right The James Hutton Institute April 2016. Used with the permission of the JHI. All rights reserved. Any public sector information contained in this data is licenced under the Open Government Licence v.2.0 © Crown copyright and database right (2017). All rights reserved. Ordnance Survey Licence number 100016971

Part of Dron parish skirts the southern edge of the TLP area and has clay soil, but few buildings. We traced a cluster of abandoned and disappeared buildings at the edge of the hills which contained earth mortar.

There are no confirmed lost earth buildings in the parish.

Site **006** 

| Address:BURNSIDE COTTAGE & SMITHY Pitkeathly Mains                                                                                                                                    |
|---------------------------------------------------------------------------------------------------------------------------------------------------------------------------------------|
| Grid Reference: NO 1174 1583                                                                                                                                                          |
| Parish: Dron                                                                                                                                                                          |
| Date: Pre1866                                                                                                                                                                         |
| Listing Category: N/A                                                                                                                                                                 |
| Conservation Area: N/A                                                                                                                                                                |
| Listed Building No N/A                                                                                                                                                                |
| Canmore ID: 113073                                                                                                                                                                    |
| Building Type: Cottage                                                                                                                                                                |
| Use: Residential                                                                                                                                                                      |
| Occupancy: Unoccupied                                                                                                                                                                 |
| CONDITION: Good Fair Poor Ruin AT RISK                                                                                                                                                |
| EARTH CONSTRUCTION: Mudwall Clay Mortared Masonry Daub                                                                                                                                |
| Clay Floor Clay Plaster Other                                                                                                                                                         |
| OTHER MATERIALS:                                                                                                                                                                      |
| <b>ASSESSMENT:</b> There are substantial remains of 2 buildings with clay bonded random rubble walls in poor condition. Shown roofed on 1866 OS maps, they were gone by the 1920 map. |