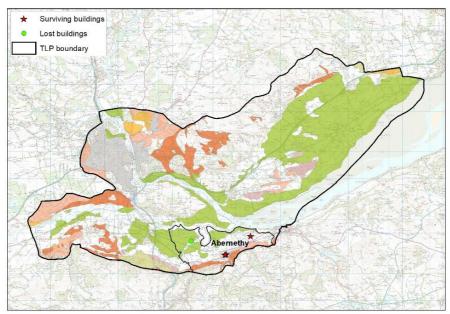

#### **ABERNETHY Parish**

Version 4 Hutton Soils data copyright and database right The James Hutton Institute April 2016. Used with the permission of the JHI. All rights reserved. Any public sector information contained in this data is licenced under the Open Government Licence v.2.0 © Crown copyright and database right (2017). All rights reserved. Ordnance Survey Licence number 100016971

Abernethy Parish is now a quiet place, but historically was busy. It contains some ancient sites, including the massive Roman Fortress at Carpow, Castle Law hillfort and the ancient Scottish capital and Culdee monastery at Abernethy. Remnants remain of all of these, but the buildings are now dominated by 19<sup>th</sup> and 20<sup>th</sup> century structures, where clay played a declining role.

We were unable to closely examine buildings in Abernethy, apart from those in the graveyard, where we found clay mortar. We also found clay mortar in many garden walls, where cement pointing was failing, but could not tell whether clay mortar had been used in the 19<sup>th</sup> century buildings as they were well maintained. Our suspicion is that they did. There are no lost earth buildings confirmed in the parish.